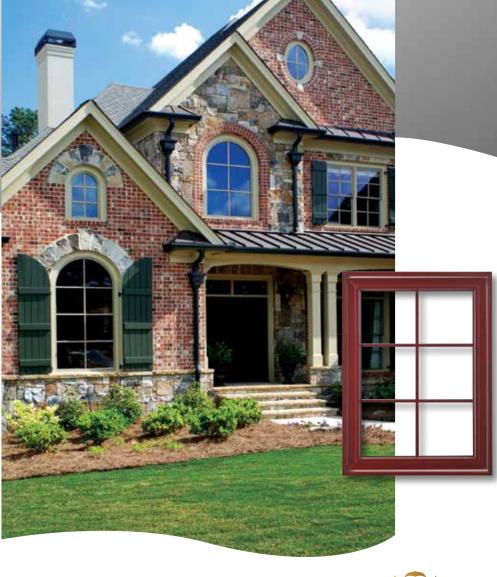

open or close.

Plus, they had one other important item on their shopping list.

They wanted their window exteriors to enhance the building rather than detract from it. So the generic white or beige exteriors of ordinary vinyl windows just wouldn't do.

Fortunately, our Designers' Series, like most Sierra Pacific products, comes in 15 decorator colors plus unlimited custom colors. More importantly, our 6-step UltraBond Paint System is so superior, it's backed by a 10-year warranty.