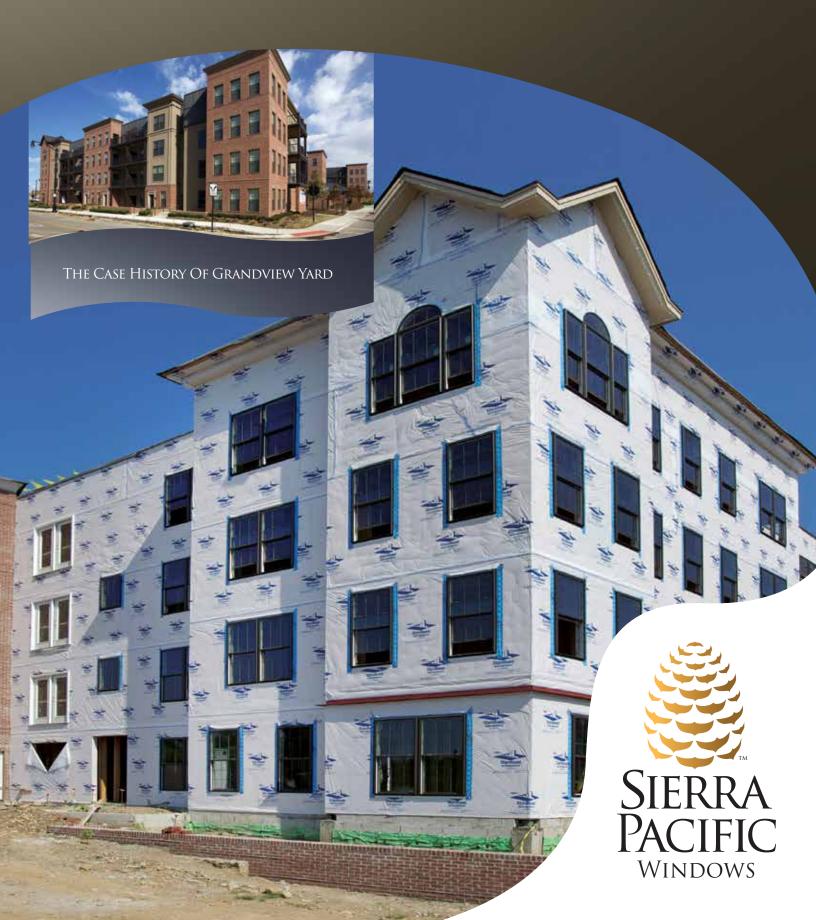

## COLUMBUS DISCOVERS SIERRA PACIFIC

the clean, classic lines, contoured exterior styling, and the handsome dark bronze exterior finish selected for Grandview Yard

Photography by Illumination Studio, photographer Eric Wagner, and provided by Nationwide Realty Investors.

## 1 WINDOW FOR 154 RENTERS.

When Nationwide Realty Investors planned their Grandview Yard apartments in Columbus, Ohio, they wanted a truly superior vinyl window. They had several brands to consider, but only one met their requirements and their high standards: Sierra Pacific Windows.

They purchased 1160 Sierra Pacific Designers' Series single hungs for the 154 luxury, urban-style apartments. But that's just the beginning of the project. When completed, the massive residential/retail complex will have as many as 800 apartments surrounded by pedestrian-friendly walkways, restaurants, shopping, entertainment, and an array of professional services.